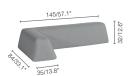

# Sunset Modular





Fun, playful, modern. The most dynamic one of the range, Sunset presents 3 geometrical shapes to be combined at will. Its movable arm and backrests allow for surprising combinations, but also guarantee stability thanks to its anti-slip surface and hook-and-loop fasteners. Available in dark and light silver, the seating and backrests come in two different waterproof textures for refined set-ups.

#### Fabric seat (FDF):





Silver C704

Seal brown C707

#### Fabric backrest/stool (FDF):





Greige C706

Chestnut C708

#### LARGE SEAT

#### **MEDIUM SEAT**

### TRAPEZIUM SEAT







## MOVABLE BACKREST

# MOVABLE BACKREST LEFT CORNER

MOVABLE BACKREST RIGHT CORNER





**LOUNGER** 



## SMALL FOOTSTOOL









adjustable feet