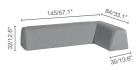

# Sunset Modular





Fun, playful, modern. The most dynamic one of the range, Sunset presents 3 geometrical shapes to be combined at will. Its movable arm and backrests allow for surprising combinations, but also guarantee stability thanks to its anti-slip surface and hook-and-loop fasteners. Available in dark and light silver, the seating and backrests come in two different waterproof textures for refined set-ups.

#### Fabric seat (FDF):





Silver C704

Seal brown C707

#### Fabric backrest/stool (FDF):





Greige C706

Chestnut C708

#### LARGE SEAT

#### **MEDIUM SEAT**

### TRAPEZIUM SEAT







## MOVABLE BACKREST

# MOVABLE BACKREST LEFT CORNER

MOVABLE BACKREST RIGHT CORNER





**LOUNGER** 



## SMALL FOOTSTOOL









adjustable feet