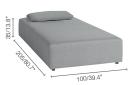

# Sunset Modular





Fun, playful, modern. The most dynamic one of the range, Sunset presents 3 geometrical shapes to be combined at will. Its movable arm and backrests allow for surprising combinations, but also guarantee stability thanks to its anti-slip surface and hook-and-loop fasteners. Available in dark and light silver, the seating and backrests come in two different waterproof textures for refined set-ups.

#### Fabric seat (FDF):





Silver C704

Seal brown C707

#### Fabric backrest/stool (FDF):





Greige C706

Chestnut C708

#### LARGE SEAT

#### **MEDIUM SEAT**

### TRAPEZIUM SEAT







## MOVABLE BACKREST

# MOVABLE BACKREST LEFT CORNER

MOVABLE BACKREST RIGHT CORNER





**LOUNGER** 



## SMALL FOOTSTOOL









adjustable feet