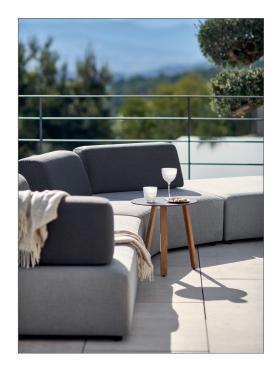

# Sunset Modular

Fun, playful, modern. The most dynamic one of the range, Sunset presents 3 geometrical shapes to be combined at will. Its movable arm and backrests allow for surprising combinations, but also guarantee stability thanks to its anti-slip surface and hook-and-loop fasteners. Available in dark and light silver, the seating and backrests come in two different waterproof textures for refined set-ups.