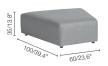

# Sunset Modular





Fun, playful, modern. The most dynamic one of the range, Sunset presents 3 geometrical shapes to be combined at will. Its movable arm and backrests allow for surprising combinations, but also guarantee stability thanks to its anti-slip surface and hook-and-loop fasteners. Available in dark and light silver, the seating and backrests come in two different waterproof textures for refined set-ups.

#### Fabric seat (FDF):





Silver C704

Seal brown C707

#### Fabric backrest/stool (FDF):





Greige C706

Chestnut C708

#### LARGE SEAT

#### **MEDIUM SEAT**

### TRAPEZIUM SEAT







## MOVABLE BACKREST

# MOVABLE BACKREST LEFT CORNER

MOVABLE BACKREST RIGHT CORNER





**LOUNGER** 



## SMALL FOOTSTOOL









adjustable feet