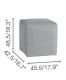

# Sunset Modular





Fun, playful, modern. The most dynamic one of the range, Sunset presents 3 geometrical shapes to be combined at will. Its movable arm and backrests allow for surprising combinations, but also guarantee stability thanks to its anti-slip surface and hook-and-loop fasteners. Available in dark and light silver, the seating and backrests come in two different waterproof textures for refined set-ups.

#### Fabric seat (FDF):





Silver C704

Seal brown C707

#### Fabric backrest/stool (FDF):





Greige C706

Chestnut C708

#### LARGE SEAT

#### **MEDIUM SEAT**

### TRAPEZIUM SEAT







## MOVABLE BACKREST

# MOVABLE BACKREST LEFT CORNER

MOVABLE BACKREST RIGHT CORNER





**LOUNGER** 



## SMALL FOOTSTOOL









adjustable feet