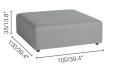

# Sunset Modular





Fun, playful, modern. The most dynamic one of the range, Sunset presents 3 geometrical shapes to be combined at will. Its movable arm and backrests allow for surprising combinations, but also guarantee stability thanks to its anti-slip surface and hook-and-loop fasteners. Available in dark and light silver, the seating and backrests come in two different waterproof textures for refined set-ups.

#### Fabric seat (FDF):





Silver C704

Seal brown C707

#### Fabric backrest/stool (FDF):





Greige C706

Chestnut C708

#### LARGE SEAT

#### **MEDIUM SEAT**

### TRAPEZIUM SEAT







## MOVABLE BACKREST

# MOVABLE BACKREST LEFT CORNER

MOVABLE BACKREST RIGHT CORNER





**LOUNGER** 



## SMALL FOOTSTOOL









adjustable feet