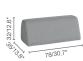

# Sunset Modular





Fun, playful, modern. The most dynamic one of the range, Sunset presents 3 geometrical shapes to be combined at will. Its movable arm and backrests allow for surprising combinations, but also guarantee stability thanks to its anti-slip surface and hook-and-loop fasteners. Available in dark and light silver, the seating and backrests come in two different waterproof textures for refined set-ups.

#### Fabric seat (FDF):





Silver C704

Seal brown C707

#### Fabric backrest/stool (FDF):





Greige C706

Chestnut C708

#### LARGE SEAT

#### **MEDIUM SEAT**

### TRAPEZIUM SEAT







## MOVABLE BACKREST

# MOVABLE BACKREST LEFT CORNER

MOVABLE BACKREST RIGHT CORNER





**LOUNGER** 



## SMALL FOOTSTOOL









adjustable feet