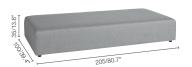

# Sunset Modular





Fun, playful, modern. The most dynamic one of the range, Sunset presents 3 geometrical shapes to be combined at will. Its movable arm and backrests allow for surprising combinations, but also guarantee stability thanks to its anti-slip surface and hook-and-loop fasteners. Available in dark and light silver, the seating and backrests come in two different waterproof textures for refined set-ups.

#### Fabric seat (FDF):





Silver C704

Seal brown C707

#### Fabric backrest/stool (FDF):





Greige C706

Chestnut C708

#### LARGE SEAT

#### **MEDIUM SEAT**

### TRAPEZIUM SEAT







## MOVABLE BACKREST

# MOVABLE BACKREST LEFT CORNER

MOVABLE BACKREST RIGHT CORNER





**LOUNGER** 



## SMALL FOOTSTOOL









adjustable feet