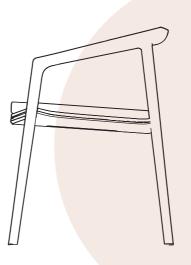

# Solid

outdoor luxury

**Manutti** 









# Designed by Lionel Doyen

Fashioned from natural teak and brushed teak nero, the Solid collection is both an invitation and a bold statement. The design of the chairs and stools perfectly balances technological innovation and authentic craftsmanship. Its graceful wooden frame and delicately crafted plush seating simultaneously suggest solidity and comfort – a sensation that is further amplified by its sensual shape, which molds to the body.





## **Collection overview**



Dining arm chair FUR0000227



**Stool** - 47



Counter stool - 61 FURO001363



Barstool - 61



## **Materials & colours**

## Frame - finishing





### Suggested cushion colour

TENDER EARTH



TENDER EARTH



TENDER EARTH



#### TROPICAL CONCRETE







#### **Features**



stackable chair



## Feeling insp