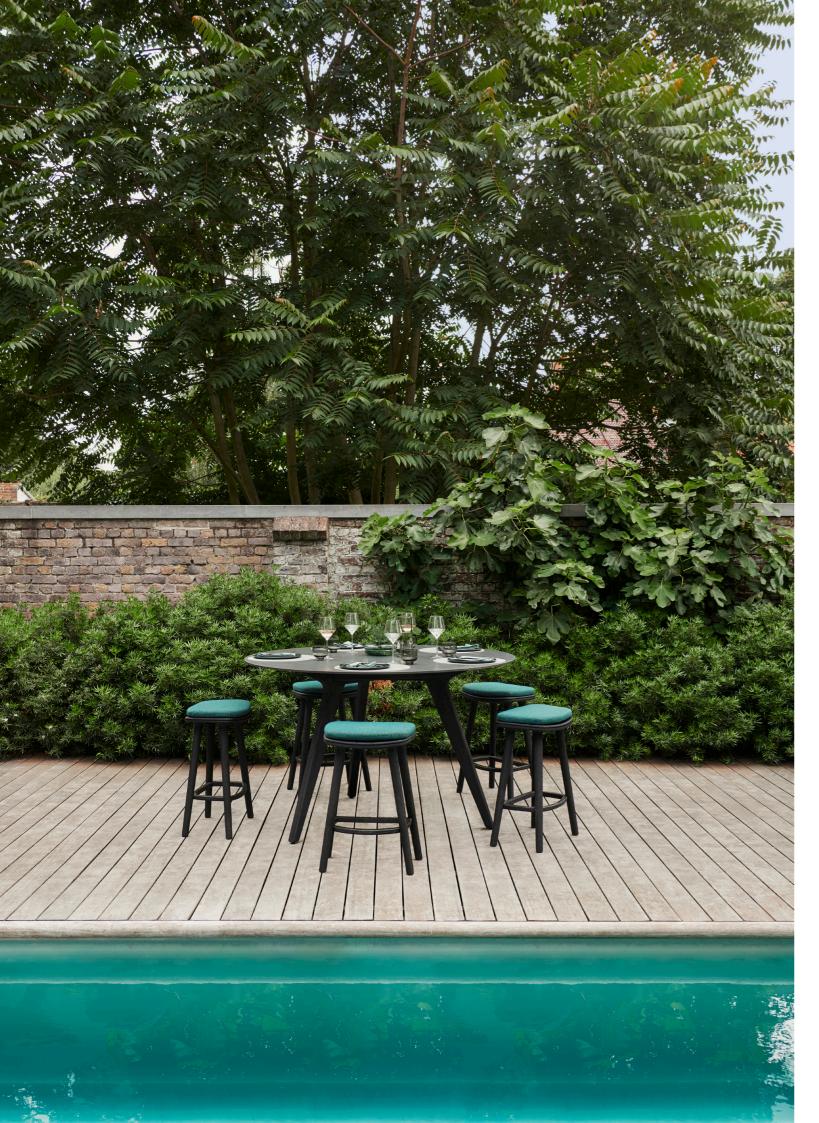

# Solid

outdoor luxury

**Manutti** 

# Designed by Lionel Doyen

Fashioned from natural teak and brushed teak nero, the Solid collection is both an invitation and a bold statement. The design of the chairs and stools perfectly balances technological innovation and authentic craftsmanship. Its graceful wooden frame and delicately crafted plush seating simultaneously suggest solidity and comfort – a sensation that is further amplified by its sensual shape, which molds to the body.

## **Collection overview**

Dining arm chair FUR0000227

**Stool** - 47

Counter stool - 61 FURO001363

Barstool - 61