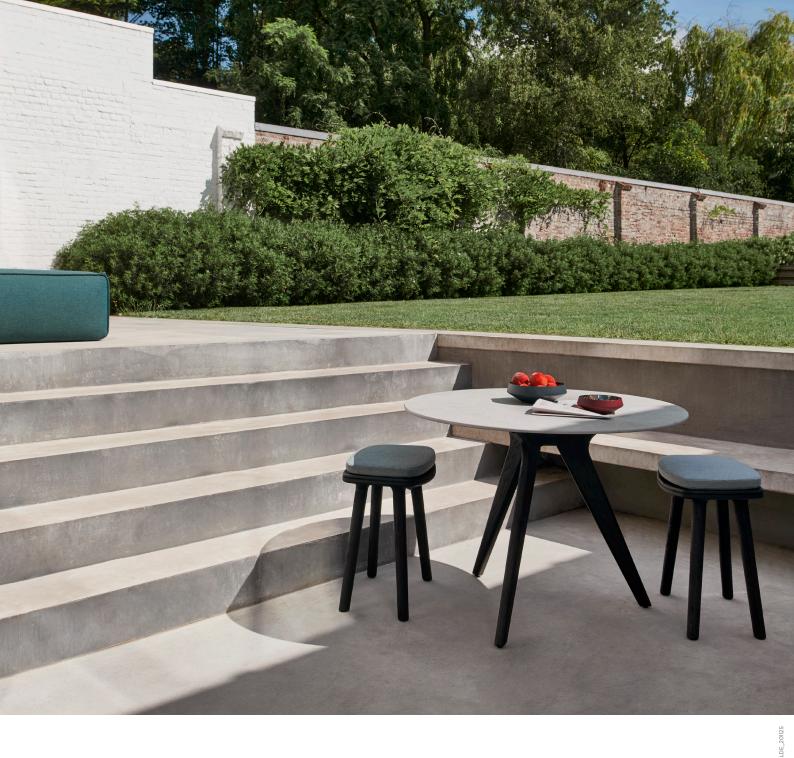

# Solid

outdoor luxury

**Manutti** 

# Designed by Lionel Doyen

Fashioned from natural teak and brushed teak nero, the Solid collection is both an invitation and a bold statement. The design of the chairs and stools perfectly balances technological innovation and authentic craftsmanship. Its graceful wooden frame and delicately crafted plush seating simultaneously suggest solidity and comfort – a sensation that is further amplified by its sensual shape, which molds to the body.

## **Collection overview**

Dining arm chair FUR0000227

**Stool** - 47

Counter stool - 61 FURO001363

Barstool - 61