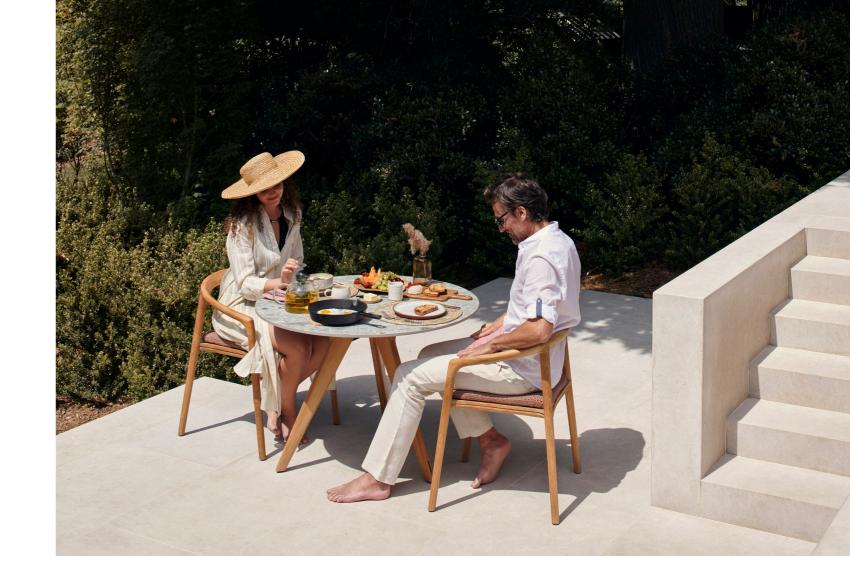

# Designed by Lionel Doyen

Fashioned from natural teak and brushed teak nero, the Solid collection is both an invitation and a bold statement. The design of the chairs and stools perfectly balances technological innovation and authentic craftsmanship. Its graceful wooden frame and delicately crafted plush seating simultaneously suggest solidity and comfort – a sensation that is further amplified by its sensual shape, which molds to the body.

## **Collection overview**

Dining arm chair FUR0000227

**Stool** - 47

Counter stool - 61 FURO001363

Barstool - 61