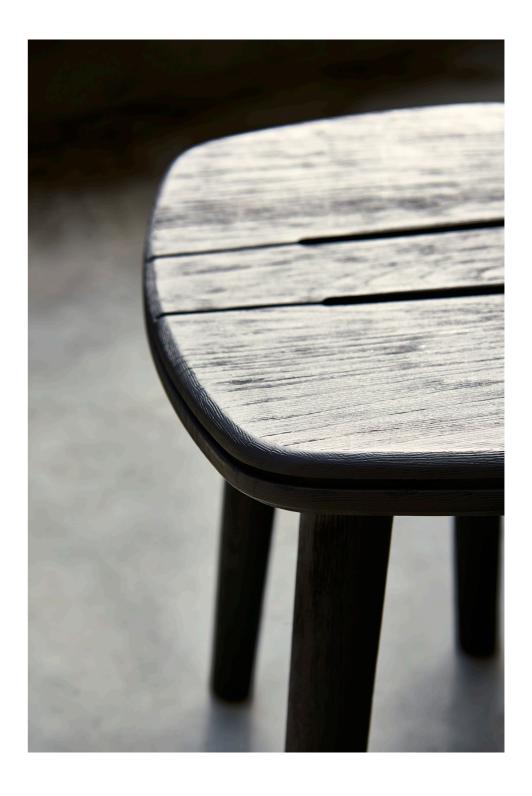

# Designed by Lionel Doyen

Fashioned from natural teak and brushed teak nero, the Solid collection is both an invitation and a bold statement. The design of the chairs and stools perfectly balances technological innovation and authentic craftsmanship. Its graceful wooden frame and delicately crafted plush seating simultaneously suggest solidity and comfort – a sensation that is further amplified by its sensual shape, which molds to the body.

## Frame - finishing