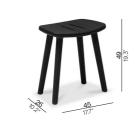

## **Collection overview**

Dining arm chair FUR0000227

**Stool** - 47

Counter stool - 61 FURO001363

Barstool - 61

#### **Features**

stackable chair