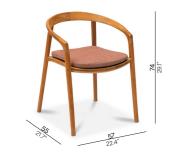

## **Collection overview**

Dining arm chair FUR0000227

**Stool** - 47

Counter stool - 61 FURO001363

Barstool - 61

#### **Features**

stackable chair