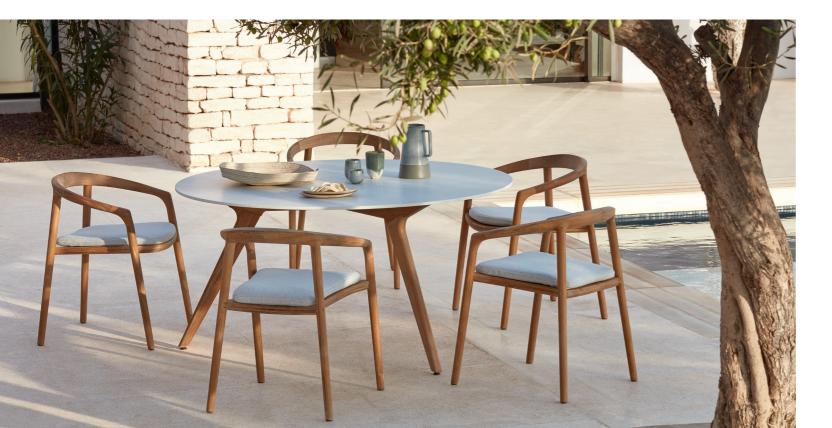

# Designed by Lionel Doyen

Fashioned from natural teak and brushed teak nero, the Solid collection is both an invitation and a bold statement. The design of the chairs and stools perfectly balances technological innovation and authentic craftsmanship. Its graceful wooden frame and delicately crafted plush seating simultaneously suggest solidity and comfort – a sensation that is further amplified by its sensual shape, which molds to the body.

## **Collection overview**

Dining arm chair FUR0000227

**Stool** - 47

Counter stool - 61 FURO001363

Barstool - 61