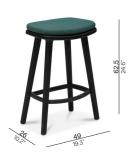

## **Collection overview**

Dining arm chair FUR0000227

**Stool** - 47

Counter stool - 61 FURO001363

Barstool - 61