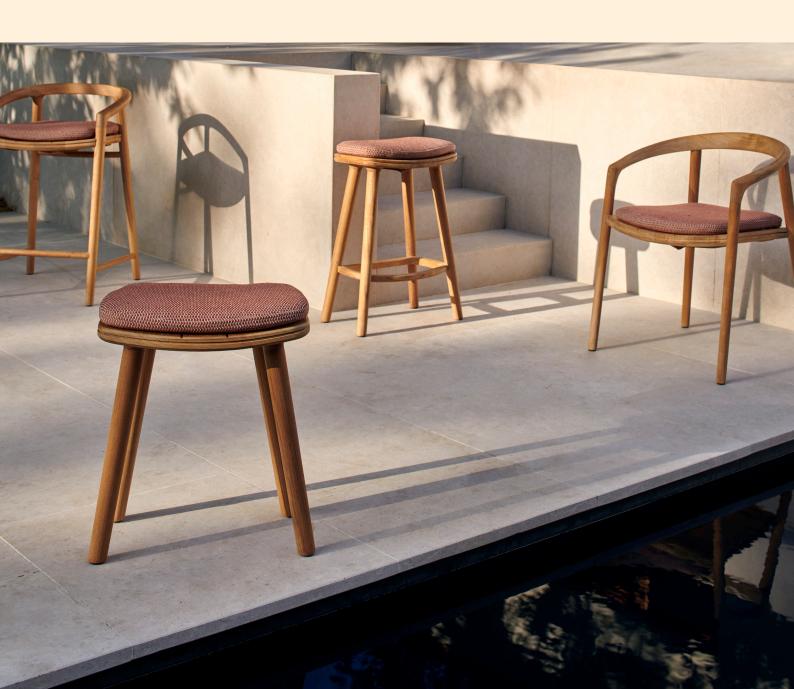

# Solid

outdoor luxury

**Manutti** 

# Designed by Lionel Doyen

Fashioned from natural teak and brushed teak nero, the Solid collection is both an invitation and a bold statement. The design of the chairs and stools perfectly balances technological innovation and authentic craftsmanship. Its graceful wooden frame and delicately crafted plush seating simultaneously suggest solidity and comfort – a sensation that is further amplified by its sensual shape, which molds to the body.

## **Collection overview**

Dining arm chair FUR0000227

**Stool** - 47

Counter stool - 61 FURO001363

Barstool - 61