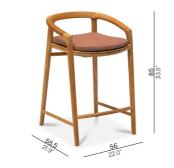

## **Collection overview**

Dining arm chair FUR0000227

**Stool** - 47

Counter stool - 61 FURO001363

Barstool - 61