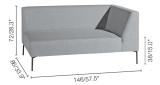

Looking for a one-fits-all outdoor set? Go for Coast. Classic end seat or modern chaise longue, thanks to its modular design, this collection guarantees endless combination possibilities. Effortlessly chic in a small set-up or invitingly spatious on a loftier terrace: Coast suits every location. Maintenance-friendly and durable thanks to its waterproof fabric, elegant and light thanks to its knock-down legs.

Fabric finishing (FDF):



Silver C704

#### **LOUNGE CHAIR**



### LEFT CORNER DOUBLE END SEAT



# LEFT CORNER DOUBLE SEAT



# LARGE FOOTREST



#### **CORNER SEAT**



## RIGHT CORNER DOUBLE END SEAT



RIGHT CORNER DOUBLE SEAT



MEDIUM FOOTREST



#### **SMALL MIDDLE SEAT**



# $\textbf{COFFEE TABLE} \ Z$

86x86