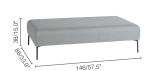

Looking for a one-fits-all outdoor set? Go for Coast. Classic end seat or modern chaise longue, thanks to its modular design, this collection guarantees endless combination possibilities. Effortlessly chic in a small set-up or invitingly spatious on a loftier terrace: Coast suits every location. Maintenance-friendly and durable thanks to its waterproof fabric, elegant and light thanks to its knock-down legs.

Fabric finishing (FDF):



Silver C704

#### **LOUNGE CHAIR**



### LEFT CORNER DOUBLE END SEAT



# LEFT CORNER DOUBLE SEAT



# LARGE FOOTREST



#### **CORNER SEAT**



## RIGHT CORNER DOUBLE END SEAT



RIGHT CORNER DOUBLE SEAT



MEDIUM FOOTREST



#### **SMALL MIDDLE SEAT**



# $\textbf{COFFEE TABLE} \ Z$

86x86