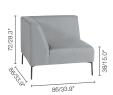

Looking for a one-fits-all outdoor set? Go for Coast. Classic end seat or modern chaise longue, thanks to its modular design, this collection guarantees endless combination possibilities. Effortlessly chic in a small set-up or invitingly spatious on a loftier terrace: Coast suits every location. Maintenance-friendly and durable thanks to its waterproof fabric, elegant and light thanks to its knock-down legs.

Fabric finishing (FDF):



Silver C704

#### **LOUNGE CHAIR**



### LEFT CORNER DOUBLE END SEAT



# LEFT CORNER DOUBLE SEAT



# LARGE FOOTREST



#### **CORNER SEAT**



## RIGHT CORNER DOUBLE END SEAT



RIGHT CORNER DOUBLE SEAT



MEDIUM FOOTREST



#### **SMALL MIDDLE SEAT**



# $\textbf{COFFEE TABLE} \ Z$

86x86