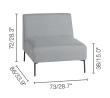

Looking for a one-fits-all outdoor set? Go for Coast. Classic end seat or modern chaise longue, thanks to its modular design, this collection guarantees endless combination possibilities. Effortlessly chic in a small set-up or invitingly spatious on a loftier terrace: Coast suits every location. Maintenance-friendly and durable thanks to its waterproof fabric, elegant and light thanks to its knock-down legs.

Fabric finishing (FDF):



Silver C704

#### **LOUNGE CHAIR**



### LEFT CORNER DOUBLE END SEAT



# LEFT CORNER DOUBLE SEAT



# LARGE FOOTREST



#### **CORNER SEAT**



## RIGHT CORNER DOUBLE END SEAT



RIGHT CORNER DOUBLE SEAT



MEDIUM FOOTREST



#### **SMALL MIDDLE SEAT**



# $\textbf{COFFEE TABLE} \ Z$

86x86