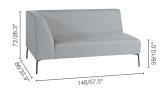

Looking for a one-fits-all outdoor set? Go for Coast. Classic end seat or modern chaise longue, thanks to its modular design, this collection guarantees endless combination possibilities. Effortlessly chic in a small set-up or invitingly spatious on a loftier terrace: Coast suits every location. Maintenance-friendly and durable thanks to its waterproof fabric, elegant and light thanks to its knock-down legs.

Fabric finishing (FDF):



Silver C704

#### **LOUNGE CHAIR**



### LEFT CORNER DOUBLE END SEAT



# LEFT CORNER DOUBLE SEAT



# LARGE FOOTREST



#### **CORNER SEAT**



## RIGHT CORNER DOUBLE END SEAT



RIGHT CORNER DOUBLE SEAT



MEDIUM FOOTREST



#### **SMALL MIDDLE SEAT**



# $\textbf{COFFEE TABLE} \ Z$

86x86