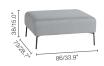

Looking for a one-fits-all outdoor set? Go for Coast. Classic end seat or modern chaise longue, thanks to its modular design, this collection guarantees endless combination possibilities. Effortlessly chic in a small set-up or invitingly spatious on a loftier terrace: Coast suits every location. Maintenance-friendly and durable thanks to its waterproof fabric, elegant and light thanks to its knock-down legs.

Fabric finishing (FDF):



Silver C704

#### **LOUNGE CHAIR**



### LEFT CORNER DOUBLE END SEAT



# LEFT CORNER DOUBLE SEAT



# LARGE FOOTREST



#### **CORNER SEAT**



## RIGHT CORNER DOUBLE END SEAT



RIGHT CORNER DOUBLE SEAT



MEDIUM FOOTREST



#### **SMALL MIDDLE SEAT**



# $\textbf{COFFEE TABLE} \ Z$

86x86