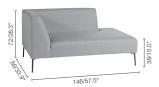

Looking for a one-fits-all outdoor set? Go for Coast. Classic end seat or modern chaise longue, thanks to its modular design, this collection guarantees endless combination possibilities. Effortlessly chic in a small set-up or invitingly spatious on a loftier terrace: Coast suits every location. Maintenance-friendly and durable thanks to its waterproof fabric, elegant and light thanks to its knock-down legs.

Fabric finishing (FDF):



Silver C704

#### **LOUNGE CHAIR**



### LEFT CORNER DOUBLE END SEAT



# LEFT CORNER DOUBLE SEAT



# LARGE FOOTREST



#### **CORNER SEAT**



## RIGHT CORNER DOUBLE END SEAT



RIGHT CORNER DOUBLE SEAT



MEDIUM FOOTREST



#### **SMALL MIDDLE SEAT**



# $\textbf{COFFEE TABLE} \ Z$

86x86