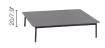

Looking for a one-fits-all outdoor set? Go for Coast. Classic end seat or modern chaise longue, thanks to its modular design, this collection guarantees endless combination possibilities. Effortlessly chic in a small set-up or invitingly spatious on a loftier terrace: Coast suits every location. Maintenance-friendly and durable thanks to its waterproof fabric, elegant and light thanks to its knock-down legs.

Fabric finishing (FDF):



Silver C704

#### **LOUNGE CHAIR**



### LEFT CORNER DOUBLE END SEAT



# LEFT CORNER DOUBLE SEAT



# LARGE FOOTREST



#### **CORNER SEAT**



## RIGHT CORNER DOUBLE END SEAT



RIGHT CORNER DOUBLE SEAT



MEDIUM FOOTREST



#### **SMALL MIDDLE SEAT**



# $\textbf{COFFEE TABLE} \ Z$

86x86