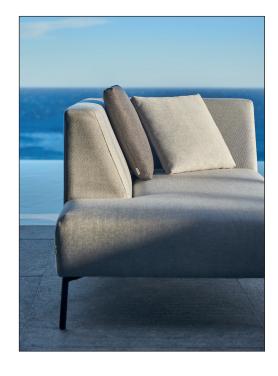

Looking for a one-fits-all outdoor set? Go for Coast. Classic end seat or modern chaise longue, thanks to its modular design, this collection guarantees endless combination possibilities. Effortlessly chic in a small set-up or invitingly spatious on a loftier terrace: Coast suits every location. Maintenance-friendly and durable thanks to its waterproof fabric, elegant and light thanks to its knock-down legs.

#### **LOUNGE CHAIR**