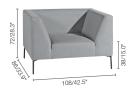

Looking for a one-fits-all outdoor set? Go for Coast. Classic end seat or modern chaise longue, thanks to its modular design, this collection guarantees endless combination possibilities. Effortlessly chic in a small set-up or invitingly spatious on a loftier terrace: Coast suits every location. Maintenance-friendly and durable thanks to its waterproof fabric, elegant and light thanks to its knock-down legs.

Fabric finishing (FDF):



Silver C704

#### **LOUNGE CHAIR**



### LEFT CORNER DOUBLE END SEAT



# LEFT CORNER DOUBLE SEAT



# LARGE FOOTREST



#### **CORNER SEAT**



## RIGHT CORNER DOUBLE END SEAT



RIGHT CORNER DOUBLE SEAT



MEDIUM FOOTREST



#### **SMALL MIDDLE SEAT**



# $\textbf{COFFEE TABLE} \ Z$

86x86