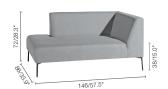

Looking for a one-fits-all outdoor set? Go for Coast. Classic end seat or modern chaise longue, thanks to its modular design, this collection guarantees endless combination possibilities. Effortlessly chic in a small set-up or invitingly spatious on a loftier terrace: Coast suits every location. Maintenance-friendly and durable thanks to its waterproof fabric, elegant and light thanks to its knock-down legs.

Fabric finishing (FDF):



Silver C704

#### **LOUNGE CHAIR**



### LEFT CORNER DOUBLE END SEAT



# LEFT CORNER DOUBLE SEAT



# LARGE FOOTREST



#### **CORNER SEAT**



## RIGHT CORNER DOUBLE END SEAT



RIGHT CORNER DOUBLE SEAT



MEDIUM FOOTREST



#### **SMALL MIDDLE SEAT**



# $\textbf{COFFEE TABLE} \ Z$

86x86