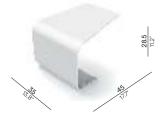

## Options

protective cover

remote controlled LED-lighting

concept cover (bag for PCO incl.)

bag for protective cover

footrest 60

sidetable 35