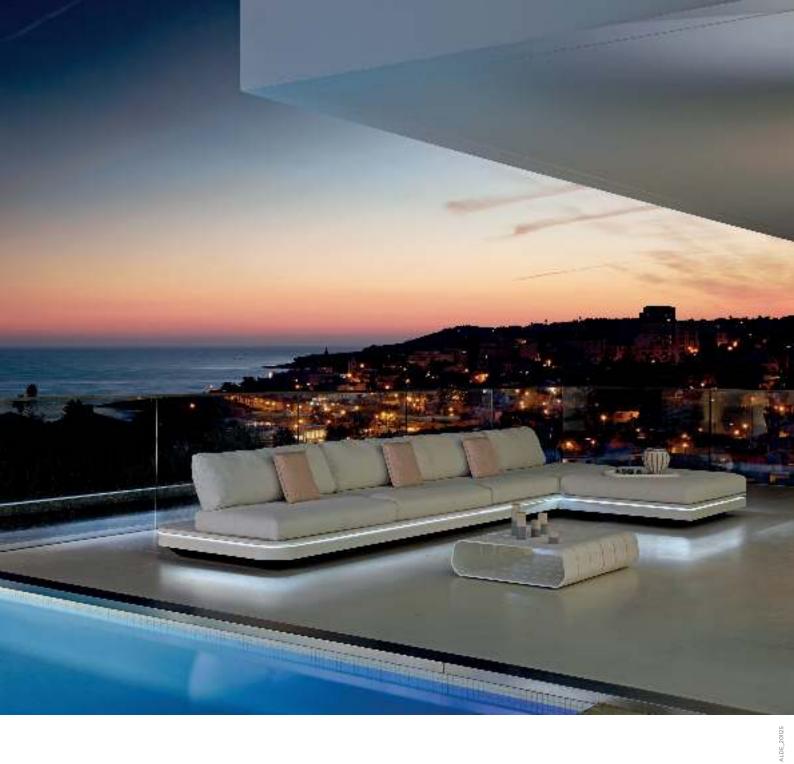

# **Designed** by Gerd Couckhuyt

With its inviting form and fascinating design, the Elements seating island is a sight for sore eyes. This ultra-modular and movable seating concept allows for endless arrangement options, due to the changeable back positions. A slender strip of illuminating LED lights gives Elements a floating im-pression. Subdued colours are combined with the durability of Quaryl®, developed by Villeroy & Boch. Elements was awarded a Red Dot Award in 2014.