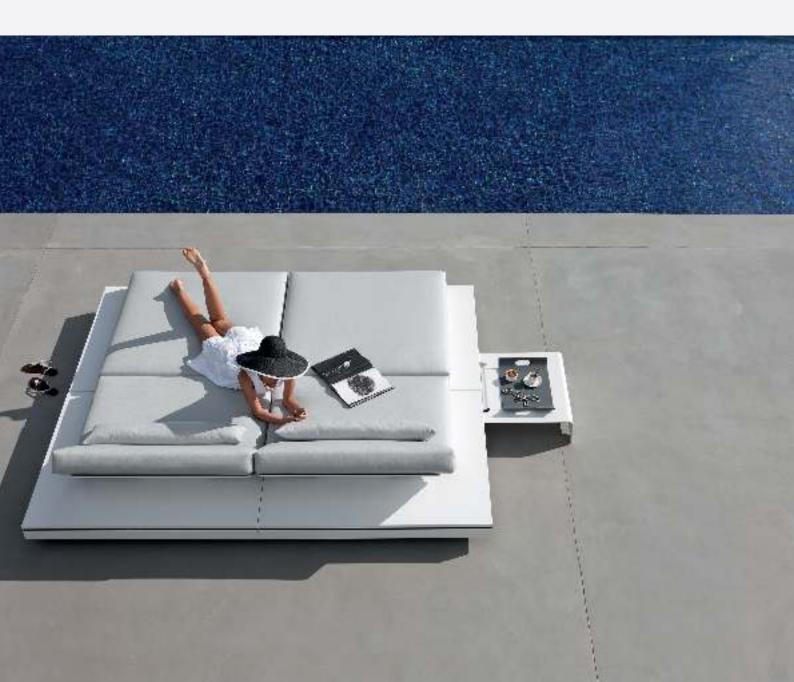

# **Designed** by Gerd Couckhuyt

With its inviting form and fascinating design, the Elements seating island is a sight for sore eyes. This ultra-modular and movable seating concept allows for endless arrangement options, due to the changeable back positions. A slender strip of illuminating LED lights gives Elements a floating im-pression. Subdued colours are combined with the durability of Quaryl®, developed by Villeroy & Boch. Elements was awarded a Red Dot Award in 2014.

#### Modular

Left end seat - QUARYL® FUR0000314 / 🕻 FUR0000630

Right end seat - QUARYL® LED FUR0000315 / FUR0000631

Corner seat - QUARYL® FUR0000316 / FUR0000632

Footrest - 60

FUR0000319