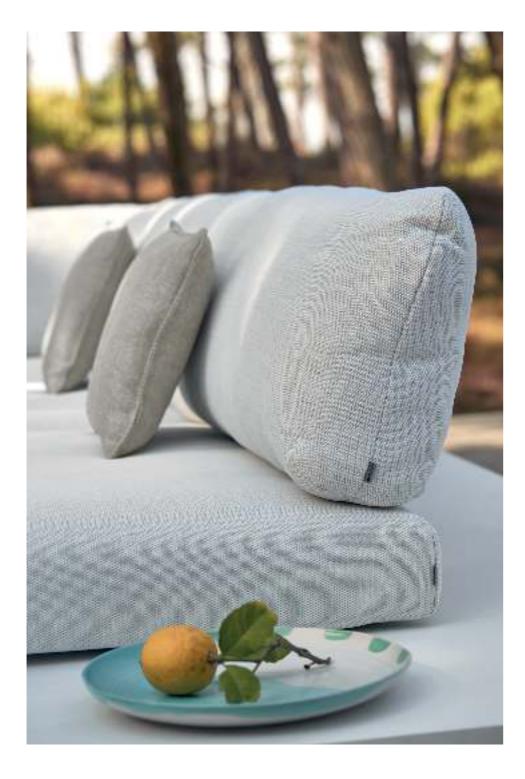

# **Elements**

outdoor luxury

Manutti









# **Designed** by Gerd Couckhuyt

With its inviting form and fascinating design, the Elements seating island is a sight for sore eyes. This ultra-modular and movable seating concept allows for endless arrangement options, due to the changeable back positions. A slender strip of illuminating LED lights gives Elements a floating im-pression. Subdued colours are combined with the durability of Quaryl®, developed by Villeroy & Boch. Elements was awarded a Red Dot Award in 2014.





## **Collection overview**

#### Modular



Left end seat - QUARYL® FUR0000314 / 🕻 FUR0000630



Right end seat - QUARYL® LED FUR0000315 / FUR0000631



Corner seat - QUARYL® FUR0000316 / FUR0000632

Footrest - 60

FUR0000319

## **Materials & colours**

#### Frame - top plate PCA - Quaryl<sup>®</sup>



###