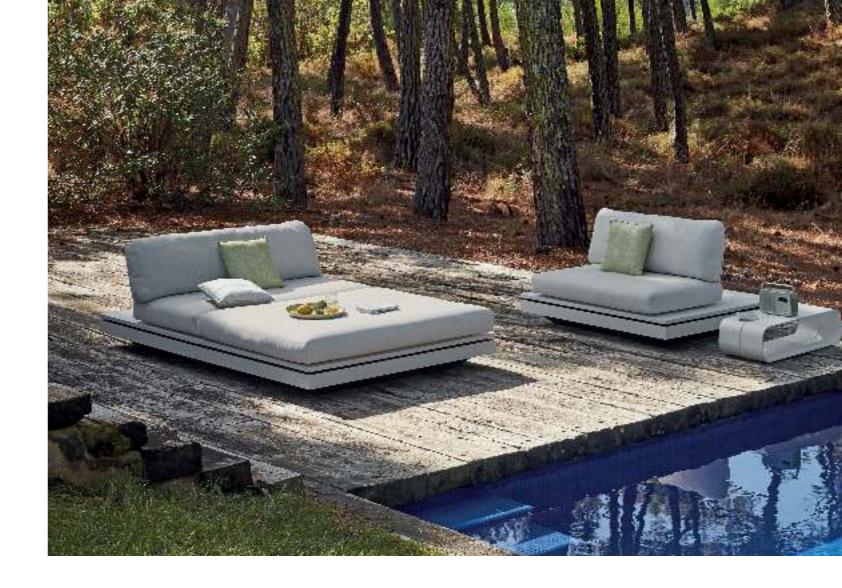

# **Designed** by Gerd Couckhuyt

With its inviting form and fascinating design, the Elements seating island is a sight for sore eyes. This ultra-modular and movable seating concept allows for endless arrangement options, due to the changeable back positions. A slender strip of illuminating LED lights gives Elements a floating im-pression. Subdued colours are combined with the durability of Quaryl®, developed by Villeroy & Boch. Elements was awarded a Red Dot Award in 2014.

## Options

protective cover

remote controlled LED-lighting

concept cover (bag for PCO incl.)

bag for protective cover

footrest 60

sidetable 35