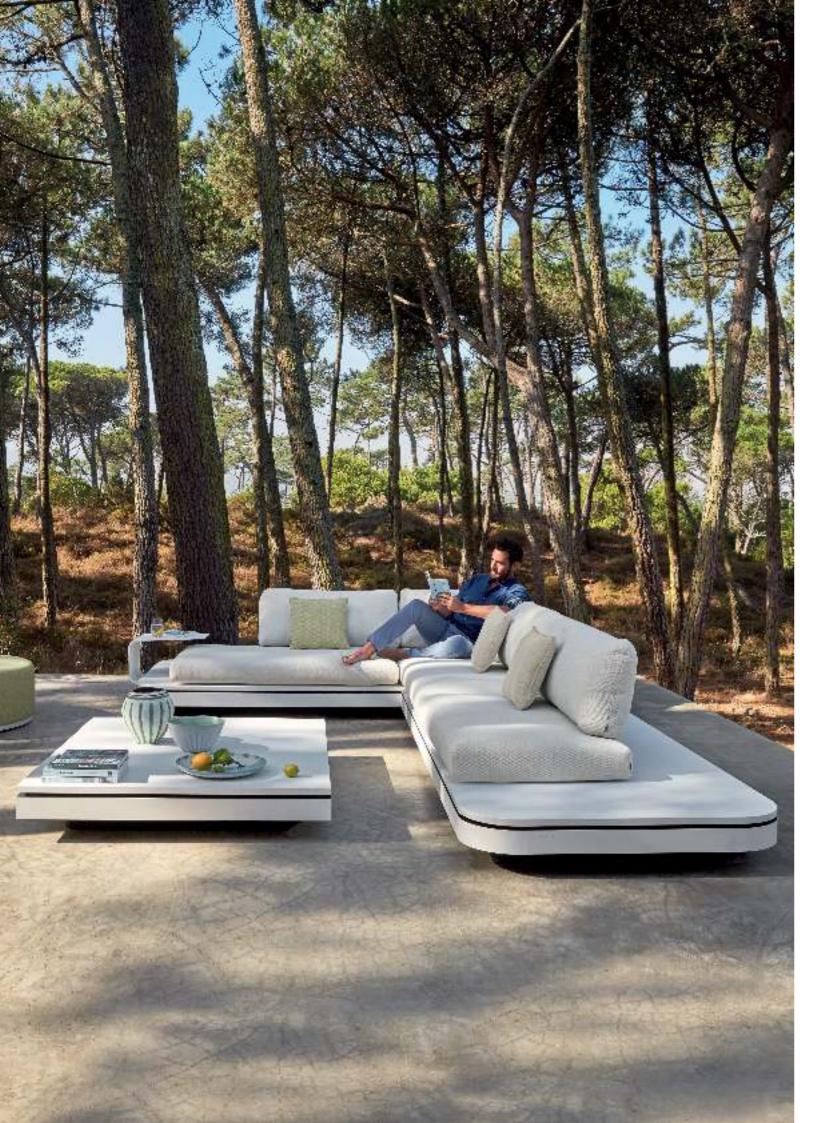

# **Designed** by Gerd Couckhuyt

With its inviting form and fascinating design, the Elements seating island is a sight for sore eyes. This ultra-modular and movable seating concept allows for endless arrangement options, due to the changeable back positions. A slender strip of illuminating LED lights gives Elements a floating im-pression. Subdued colours are combined with the durability of Quaryl®, developed by Villeroy & Boch. Elements was awarded a Red Dot Award in 2014.

#### Modular

Left end seat - QUARYL® FUR0000314 / 🕻 FUR0000630

Right end seat - QUARYL® LED FUR0000315 / FUR0000631

Corner seat - QUARYL® FUR0000316 / FUR0000632

Footrest - 60

FUR0000319

### Suggested colour combinations

Large middle seat - QUARYL®

LED FUR0000317 / 👬 FUR0000633

Sidetable - 35

FUR0000320

Trolley FUR0000321

Large footstool - QUARYL®

LED FUR0000318/