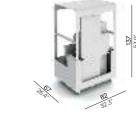

#### Modular

Left end seat - QUARYL® FUR0000314 / 🕻 FUR0000630

Right end seat - QUARYL® LED FUR0000315 / FUR0000631

Corner seat - QUARYL® FUR0000316 / FUR0000632

Footrest - 60

FUR0000319

### Suggested colour combinations

Large middle seat - QUARYL®

LED FUR0000317 / 👬 FUR0000633

Sidetable - 35

FUR0000320

Trolley FUR0000321

Large footstool - QUARYL®

LED FUR0000318/

## Options

protective cover

remote controlled LED-lighting

concept cover (bag for PCO incl.)

bag for protective cover

footrest 60

sidetable 35