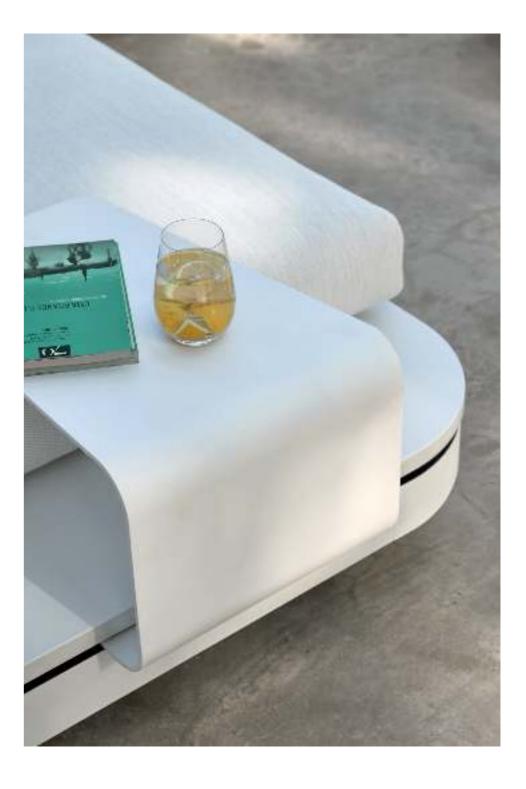

# **Designed** by Gerd Couckhuyt

With its inviting form and fascinating design, the Elements seating island is a sight for sore eyes. This ultra-modular and movable seating concept allows for endless arrangement options, due to the changeable back positions. A slender strip of illuminating LED lights gives Elements a floating im-pression. Subdued colours are combined with the durability of Quaryl®, developed by Villeroy & Boch. Elements was awarded a Red Dot Award in 2014.

#### Frame - top plate PCA - Quaryl<sup>®</sup>