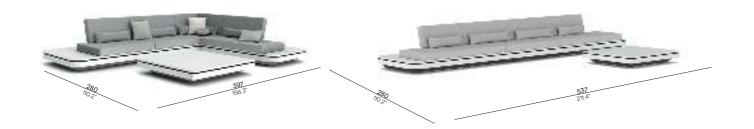

# **Designed** by Gerd Couckhuyt

With its inviting form and fascinating design, the Elements seating island is a sight for sore eyes. This ultra-modular and movable seating concept allows for endless arrangement options, due to the changeable back positions. A slender strip of illuminating LED lights gives Elements a floating im-pression. Subdued colours are combined with the durability of Quaryl®, developed by Villeroy & Boch. Elements was awarded a Red Dot Award in 2014.

#### Modular

Left end seat - QUARYL® FUR0000314 / 🕻 FUR0000630

Right end seat - QUARYL® LED FUR0000315 / FUR0000631

Corner seat - QUARYL® FUR0000316 / FUR0000632

Footrest - 60

FUR0000319

### Suggested colour combinations

Large middle seat - QUARYL®

LED FUR0000317 / 👬 FUR0000633

Sidetable - 35

FUR0000320

Trolley FUR0000321

Large footstool - QUARYL®

LED FUR0000318/